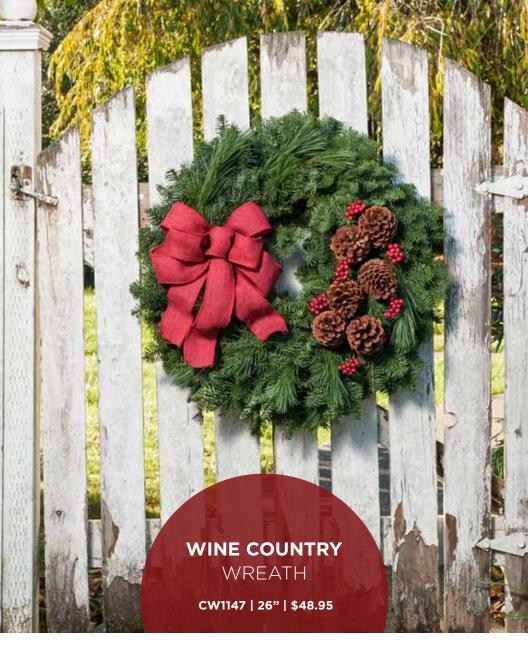

Simple yet sophisticated, rustic yet classy; this wreath is as layered and complex as any good glass of wine. A red burlap bow sits across from red berries and cones atop a 26" base of noble and pine.