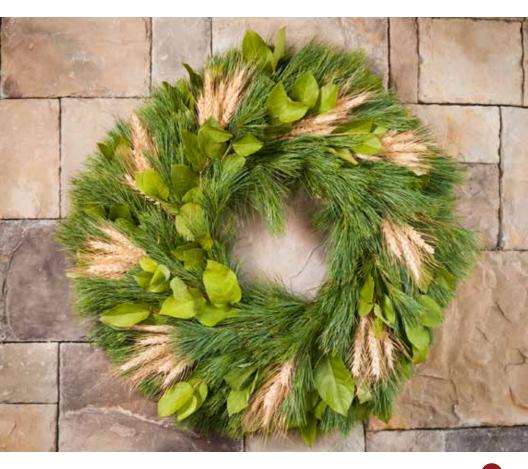

### EASTERN WHEAT

CW1129 | 26" | \$44.95 CW1130 | 32" | \$74.95

••••••

The Eastern Wheat is our tribute to our nation's heartland! Lush waves of Washington wheat accent homegrown white pine and salal leaves. Proudly display this symbol of our national heritage and agricultural bounty.