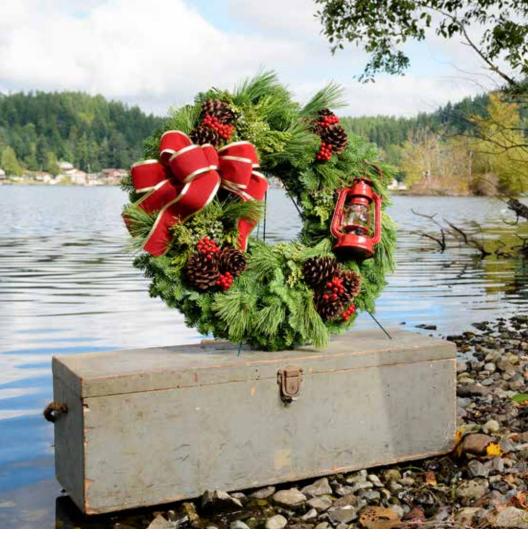

#### WESTERN LANTERN WREATH

CW1150 | 26" | \$57.95 CW1151 | 32" | \$87.95

Light the way to your door with our Western Lantern wreath. Greet your family and friends with a gorgeous wreath of noble fir, white pine, incense cedar, and juniper topped with ponderosa pine cones, red faux berries, and a red and gold hand-tied bow. Functional red lantern with an adjustable LED light included.