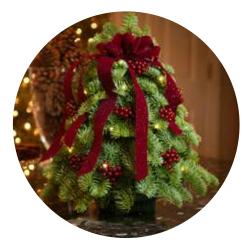

#### **GOLDEN** ELEGANCE TREE

TT11014 | 18" | \$79.95

Everyone who enters your home will admire this noble fir tabletop tree. It is lavishly adorned with golden ornaments, warm white lights, a luxurious shimmering gold bow, and sits in an eye catching birch base.

#### CLASSIC TABLETOP TREE

TT1001 | 18" | \$39.95

#### **BURGUNDY D'LIGHT** TABLETOP TREE

TTO4 | 18" | \$54.95

Sprigs of noble fir, white pine, and incense cedar create the base which we accent with pine cones, a gold-flecked burgundy bow, and matching burgundy berries. This tree shines with a set of our mini-lights! **'TIS THE SEASON** WREATH