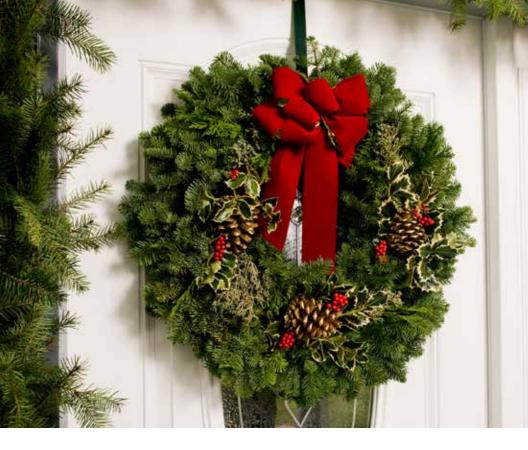

## THE TRADITIONAL

CW01 | 26" | Red | \$42.95 CW51 | 26" | Burgundy | \$42.95

A classic Christmas wreath, and our most popular. Made with fresh evergreens, always overflowing with noble fir, juniper and incense cedar. Topped off with ponderosa pine cones and your choice of a red or burgundy velveteen hand-tied bow. View website for 32" option.