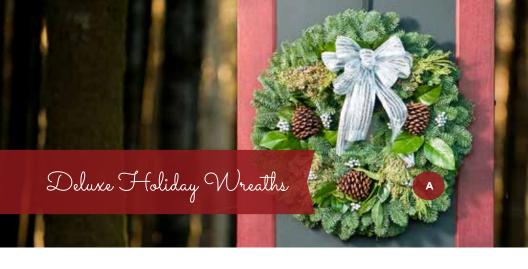

Lush noble fir and salal are accented with fragrant juniper and incense cedar. These beauties sport a festive handtied bow (your choice of silver, red, gold, or burgundy), clusters of faux berries and a trio of ponderosa pine cones. Available in 26 and 32 inches.