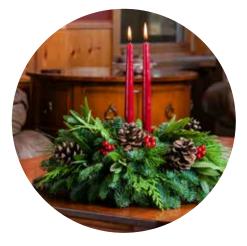

#### PACIFIC BAY CENTERPIECE

CP1119 | Red | \$44.95 CP1120 | Burgundy | \$44.95

Two bright candles light up this delightful blend of fir, cedar, pine and bay leaves. Ponderosa pine cones and faux berries add the perfect touches to this lovely classic. Measures 16" x 20." Available in red or burgundy.