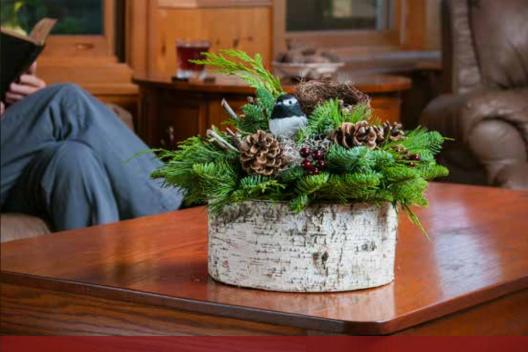

## HUNTERS' HOLLOW | CP1115 | 14" | \$49.95

Love for family and the outdoors inspired this centerpiece, named in honor of our founding family, the Hunters. A tiny mama bird guards her nest upon a birch container bursting with fragrant evergreens, Spanish moss, faux berries and twigs. This centerpiece is as heartwarming as the Hunter family and we hope it will find a special place in your home.