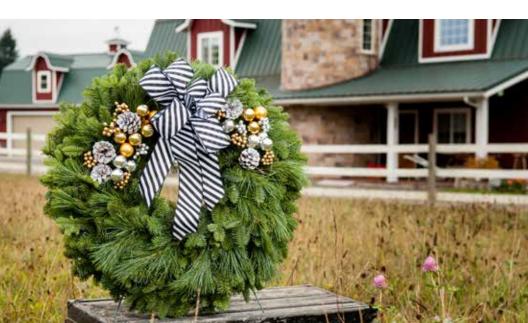

## THE TRADITIONAL

CW01 | 26" | Red | \$42.95 CW51 | 26" | Burgundy | \$42.95

A classic Christmas wreath, and our most popular. Made with fresh evergreens, always overflowing with noble fir, juniper and incense cedar. Topped off with ponderosa pine cones and your choice of a red or burgundy velveteen hand-tied bow. View website for 32" option.