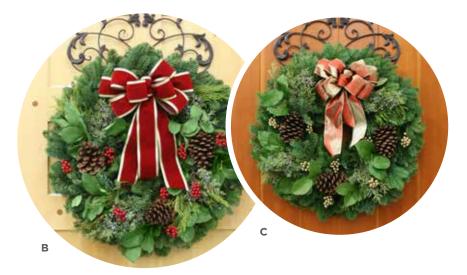

A | SILVER DELUXE CW15 | 26" | \$48.95

C | GOLD DELUXE CW07 | 26" | \$48.95

- B | RED DELUXE CW06 | 26" | \$48.95
- D | BURGUNDY DELUXE
  CW08 | 26" | \$48.95