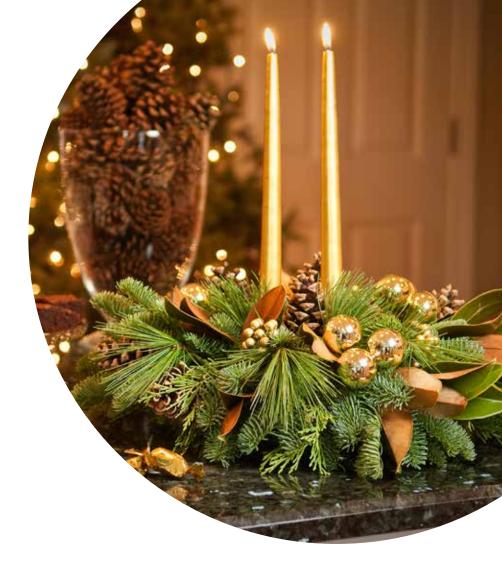

## **GOLDEN MAGNOLIA** CENTERPIECE

CP1109 | 16" x 20" | \$54.95

Two golden taper candles light up any room. This tasteful centerpiece will carry you from autumn into the holiday season. Magnolia leaves, golden globes, pine cones, fir, and pine create a festive feel.