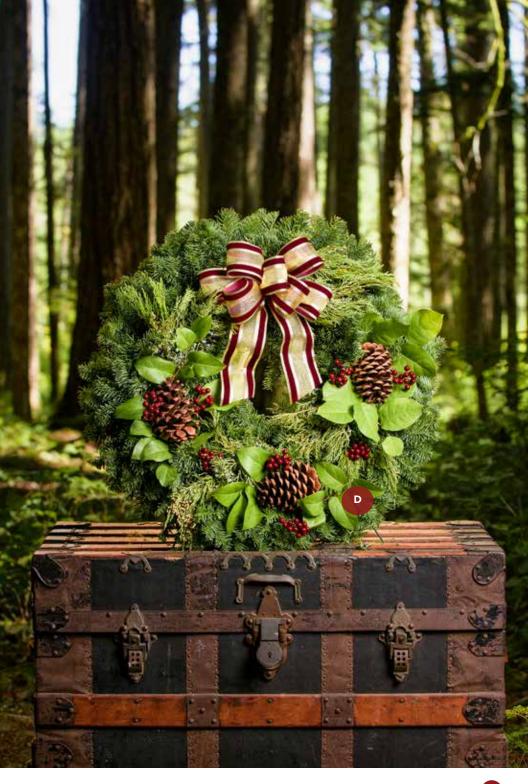

! Accents include juniper, incense cedar, pine cones and the perfect hand-tied wired plaid bow.



## **GOLDEN MAGNOLIA** CENTERPIECE

CP1109 | 16" x 20" | \$54.95

Two golden taper candles light up any room. This tasteful centerpiece will carry you from autumn into the holiday season. Magnolia leaves, golden globes, pine cones, fir, and pine create a festive feel.



Lush noble fir and salal are accented with fragrant juniper and incense cedar. These beauties sport a festive handtied bow (your choice of silver, red, gold, or burgundy), clusters of faux berries and a trio of ponderosa pine cones. Available in 26 and 32 inches.

A | SILVER DELUXE CW15 | 26" | \$48.95

C | GOLD DELUXE CW07 | 26" | \$48.95

- B | RED DELUXE CW06 | 26" | \$48.95
- D | BURGUNDY DELUXE
  CW08 | 26" | \$48.95







#### WESTERN LANTERN WREATH

CW1150 | 26" | \$57.95 CW1151 | 32" | \$87.95

Light the way to your door with our Western Lantern wreath. Greet your family and friends with a gorgeous wreath of noble fir, white pine, incense cedar, and juniper topped with ponderosa pine cones, red faux berries, and a red and gold hand-tied bow. Functional red lantern with an adjustable LED light included.

#### VINTAGE GLOW CENTERPIECE

#### CW1134 | 18" | \$68.95

Our Vintage Glow Centerpiece will be the beacon that friends and family gather around to share your holiday meal.



## MIXED HOLLY WREATH

CW05 | 26" |\$45.95 CW75 | 32" |\$75.95

Aromatic noble fir and holly! We mix variegated holly with the freshest noble fir, incense cedar and juniper, accented with pine cones and a hand-tied red velveteen