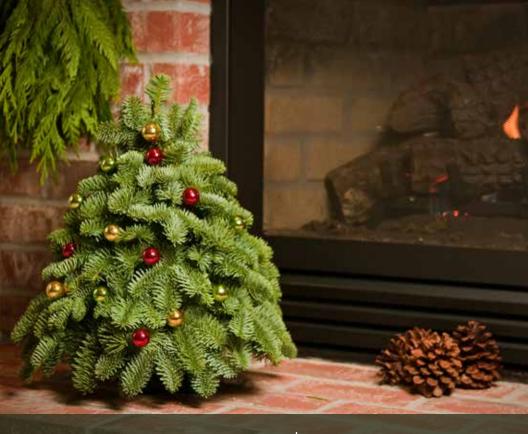

ED HOLLY WREATH

CW05 | 26" |\$45.95 CW75 | 32" |\$75.95

Aromatic noble fir and holly! We mix variegated holly with the freshest noble fir, incense cedar and juniper, accented with pine cones and a hand-tied red velveteen bow.

Christmas Holly

#### MIXED ENGLISH HOLLY

HY15 | 16" | \$42.95 HY16 | 20" | \$49.95



#### HOLLY BOUQUET

HY01 | \$19.95

Six sprigs of beautiful English holly, both green and variegated, make a fitting accompaniment to our holiday wreaths. The bouquet is 18" tall. Vase not included.

Tabletop Trees

#### **GOLDEN** ELEGANCE TREE

TT11014 | 18" | \$79.95

Everyone who enters your home will admire this noble fir tabletop tree. It is lavishly adorned with golden ornaments, warm white lights, a luxurious shimmering gold bow, and sits in an eye catching birch base.



#### CLASSIC TABLETOP TREE

TT1001 | 18" | \$39.95



#### **BURGUNDY D'LIGHT** TABLETOP TREE

TTO4 | 18" | \$54.95

Sprigs of noble fir, white pine, and incense cedar create the base which we accent with pine cones, a gold-flecked burgundy bow, and matching burgundy berries. This tree shines with a set of our mini-lights! **'TIS THE SEASON** WREATH

CW1141 | 26" | \$54.95 CW1142 | 32" | \$84.95

'Tis the

eason

## TWO TURTLE DOVES

CW1153 | 26" | \$56.95 CW1154 | 32" | \$86.95

This eye catching shabby-chic style wreath will stand out on any door. On a wreath overflowing with fresh evergreens, you will find a pair of delightfully distressed alabaster birds perfectly perched amongst faux frosted branches, berries, pine cones, and silver ornaments.

### SEASONAL RADIANCE

CW21 | 26" | \$