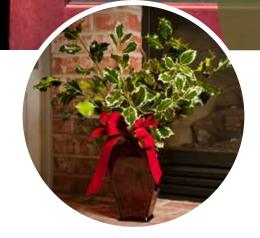

#### HOLLY BOUQUET

HY01 | \$19.95

Six sprigs of beautiful English holly, both green and variegated, make a fitting accompaniment to our holiday wreaths. The bouquet is 18" tall. Vase not included.

Tabletop Trees