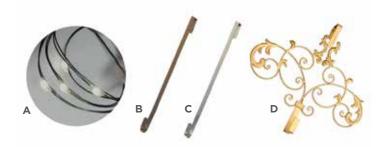

## WREATH HANGERS

Our collection of wreath hangers ranges from rustic simplicity to baroque elegance. Our most popular hanger is 18 inches in length. Choose a rustic finish suggestive of wrought iron or a brushed silver finish.